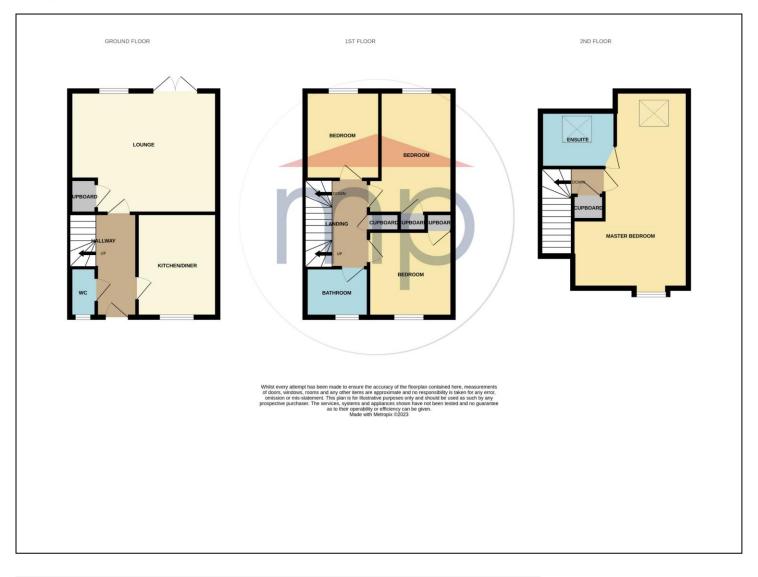

#### **GROUND FLOOR**

CLOAKROOM/WC - 1.7m x 0.9m (5'7" x 2'11")

LOUNGE - 5.05m x 4.2m (16'7" x 13'9")

KITCHEN/DINER - 3.56m x 2.77m (11'8" x 9'1")

FIRST FLOOR

**LANDING** 

BEDROOM THREE - 2.92m x 2.84m (9'7" x 9'4") Built-in cupboard.

BEDROOM FOUR - 3.05m x 2.46m (10' x 8'1")

BATHROOM - 2.1m x 1.7m (6'11" x 5'7")

**SECOND FLOOR** 

LANDING AREA

MASTER BEDROOM - 6.76m (22'2") x 3.96m (13') reducing to 2.29m (7'6")

**TO VIEW**: Tel: 01642 788878

**BEDROOM TWO - 4.11m x 2.51m (13'6" x 8'3")** Built-in cupboard.

#### EN-SUITE SHOWER ROOM - 2.44m x 1.96m (8' x 6'5")