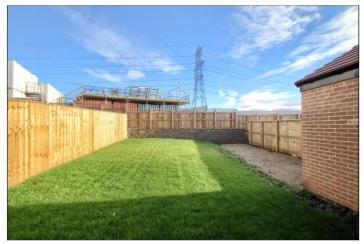

### **EXTERNALLY**

#### **GARDENS & GARAGE**

Lawned front garden with a side block paved driveway providing off street parking and leading to the detached single garage with up and over door, power points and lighting. The rear garden is mainly laid to lawn with a fenced boundary and paved patio area.