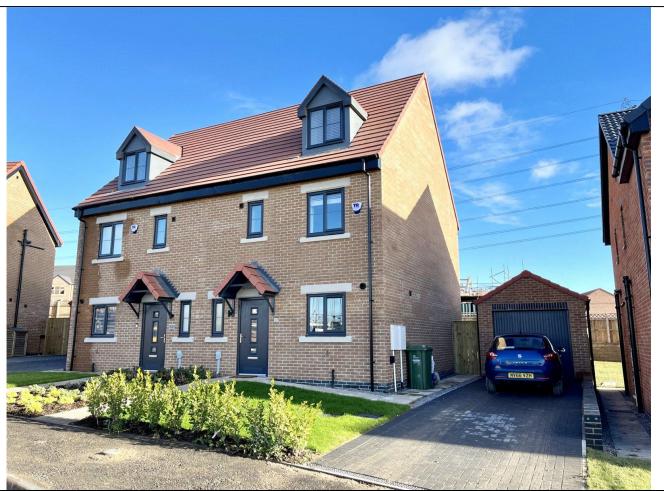

## HORSELY WAY, EAGLESCLIFFE, STOCKTON-ON-TEES, TS16 OPU

- A Delightful Four Bedroom, Three Storey Semi Detached House Offered For Sale with NO ONWARD CHAIN
- Built By Charles Church to the 'Whinfell' Design & Located Within the Prestigious Hunters Edge Development
- Spacious Lounge with Double Glazed French Doors Opening to The Rear Garden
- Upgraded Kitchen/Diner with An Excellent Range of Fitted Units, Built-In Oven, Gas Hob, Integrated Dishwasher & Fridge/Freezer
- Stunning Master Bedroom Suite on The Second Floor with An Extensive Bedroom & En-Suite Shower Room
- ▲ Three First Floor Bedrooms with Two Having Built-In Storage
- Impressive Family Bathroom with White Suite & High Quality Fittings Together with The Ground Floor Cloakroom/WC
- Lawned Gardens to Front & Rear, Block Paved Driveway & Detached Single Garage
- Gas Central Heating System Via a Combination Boiler, Double Glazing & Security Alarm System

£270,000

A delightful four bedroom, three storey semi-detached house offered for sale with no onward chain Built by Charles Church to the 'Whinfell' design and located within the prestigious Hunters Edge Development.