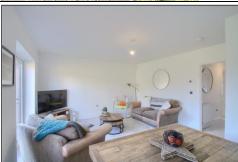

#### **GROUND FLOOR**

CLOAKROOM/WC - 1.7m x 0.9m (5'7" x 2'11")

LOUNGE - 5.05m x 4.2m (16'7" x 13'9")

KITCHEN/DINER - 3.56m x 2.77m (11'8" x 9'1")

FIRST FLOOR

**LANDING** 

BEDROOM THREE - 2.92m x 2.84m (9'7" x 9'4") Built-in cupboard.