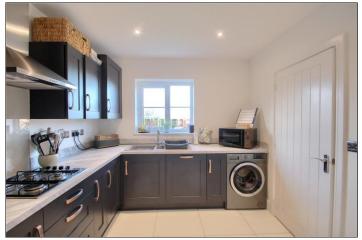

#### **GROUND FLOOR**

CLOAKROOM/WC - 1.7m x 0.9m (5'7" x 2'11")

LOUNGE - 5.05m x 4.2m (16'7" x 13'9")

KITCHEN/DINER - 3.56m x 2.77m (11'8" x 9'1")

FIRST FLOOR

**LANDING** 

BEDROOM THREE - 2.92m x 2.84m (9'7" x 9'4") Built-in cupboard.