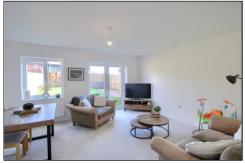

#### **GROUND FLOOR**

CLOAKROOM/WC - 1.7m x 0.9m (5'7" x 2'11")

LOUNGE - 5.05m x 4.2m (16'7" x 13'9")

KITCHEN/DINER - 3.56m x 2.77m (11'8" x 9'1")

FIRST FLOOR

**LANDING** 

BEDROOM THREE - 2.92m x 2.84m (9'7" x 9'4") Built-in cupboard.