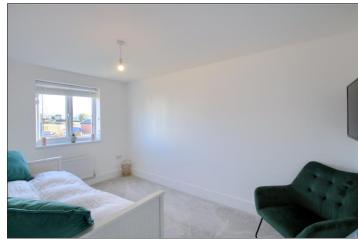

**BEDROOM TWO - 4.11m x 2.51m (13'6" x 8'3")** Built-in cupboard.

#### **GROUND FLOOR**

CLOAKROOM/WC - 1.7m x 0.9m (5'7" x 2'11")

LOUNGE - 5.05m x 4.2m (16'7" x 13'9")

KITCHEN/DINER - 3.56m x 2.77m (11'8" x 9'1")

FIRST FLOOR

**LANDING** 

BEDROOM THREE - 2.92m x 2.84m (9'7" x 9'4") Built-in cupboard.