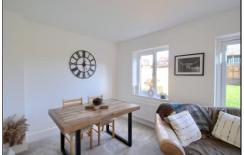

#### **GROUND FLOOR**

CLOAKROOM/WC - 1.7m x 0.9m (5'7" x 2'11")

LOUNGE - 5.05m x 4.2m (16'7" x 13'9")

KITCHEN/DINER - 3.56m x 2.77m (11'8" x 9'1")

FIRST FLOOR

**LANDING** 

BEDROOM THREE - 2.92m x 2.84m (9'7" x 9'4") Built-in cupboard.