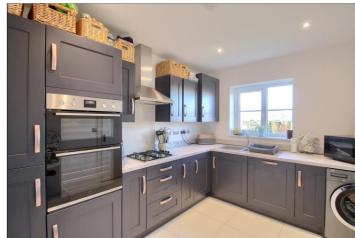

#### **GROUND FLOOR**

CLOAKROOM/WC - 1.7m x 0.9m (5'7" x 2'11")

LOUNGE - 5.05m x 4.2m (16'7" x 13'9")

KITCHEN/DINER - 3.56m x 2.77m (11'8" x 9'1")

FIRST FLOOR

**LANDING** 

BEDROOM THREE - 2.92m x 2.84m (9'7" x 9'4") Built-in cupboard.